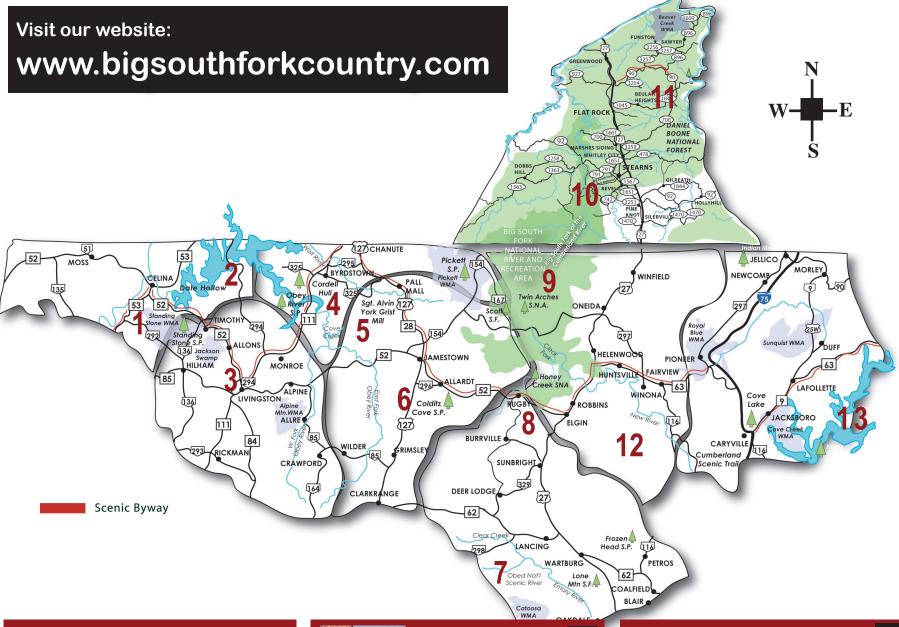

# Call the local Tourist Commission or Chamber for Details or visit www.bigsouthforkcountry.com